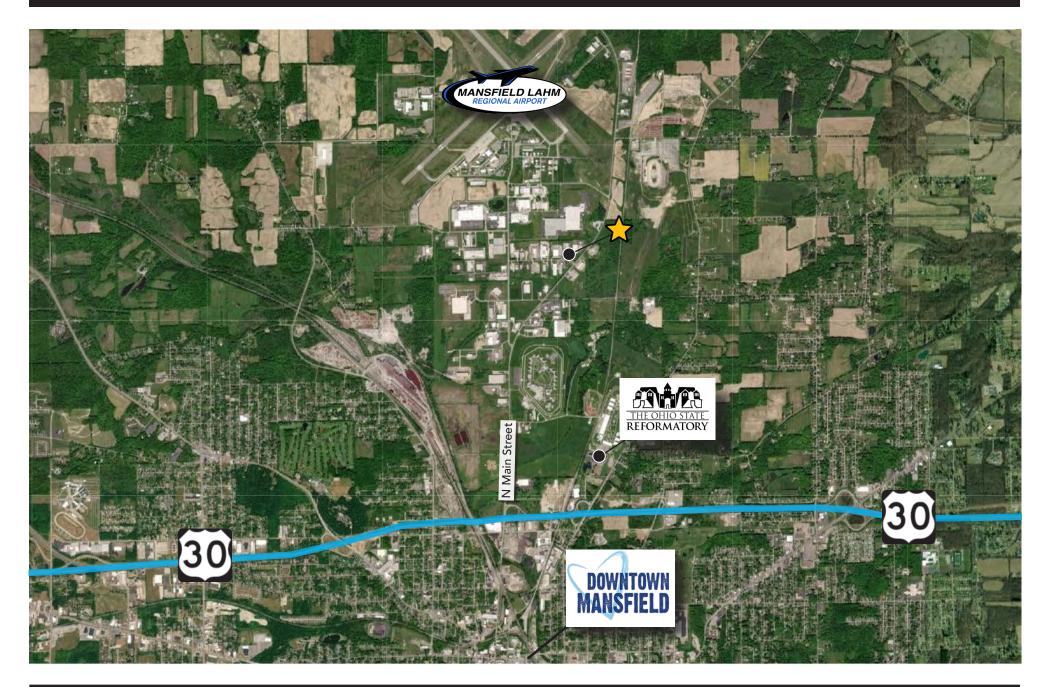

## FOR LEASE

# 50 Mansfield Industrial Parkway



### **Property Overview**







± 20,000 Total Square Feet



Available September 1st 2023





Four Dock Doors
Two Drive-In Doors



Zoned I-2 General Industrial



\$5,550 / Month Triple Net





#### **Nearby Businesses**







#### Jack Gant

Broker

C: (330) 465-7692

jgant@gant-realty.com

#### Trevor Gant

Sales Associate

C: (330) 466-9355

tgant@gant-realty.com

246 W Liberty Street

Wooster, OH 44691

(330) 264-4242



**GANT-REALTY.COM** 

Disclaimer: Although information contained herein has been obtained from sources deemed reliable, neither Donald K Gant Realty nor any of its clients makes any guarantees or representations, express or implied, as to the completeness or accuracy of such information. Any projections, opinions, assumptions or estimates used are for example only. Neither Donald K Gant Realty nor any of its clients accepts any liability for loss resulting from reliance on such information. There may be material differences between projected results and ac