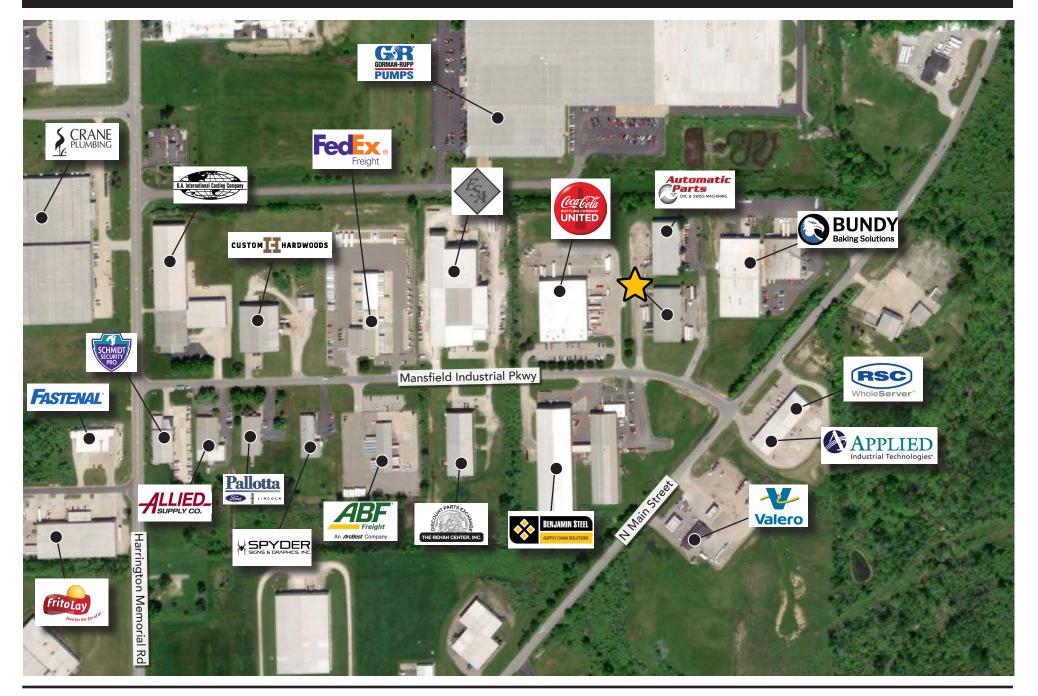

## FOR LEASE

# 50 Mansfield Industrial Parkway



### **Property Overview**







± 20,000 Total Square Feet



Available September 1st 2023





Four Dock Doors
Two Drive-In Doors



Zoned I-2 General Industrial



\$5,550 / Month Triple Net





#### **Nearby Businesses**







#### Jack Gant

Broker

C: (330) 465-7692

jgant@gant-realty.com

#### Trevor Gant

Sales Associate

C: (330) 466-9355

tgant@gant-realty.com

246 W Liberty Street

Wooster, OH 44691

(330) 264-4242



**GANT-REALTY.COM** 

Disclaimer: Although information contained herein has been obtained from sources deemed reliable, neither Donald K Gant Realty nor any of its clients makes any guarantees or representations, express or implied, as to the completeness or accuracy of such information. Any projections, opinions, assumptions or estimates used are for example only. Neither Donald K Gant Realty nor any of its clients accepts any liability for loss resulting from reliance on such information. There may be material differences between projected results and actual results. Any property offer