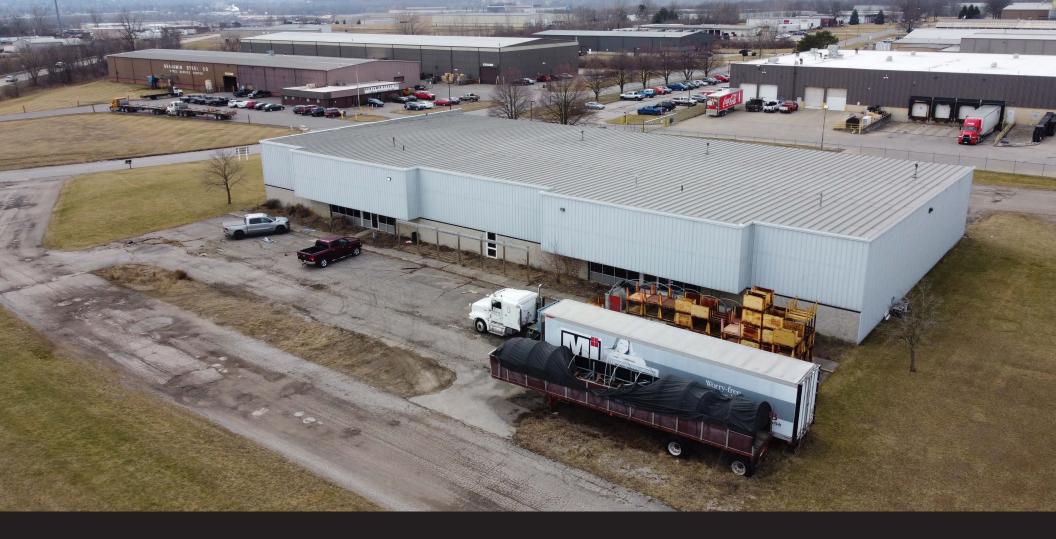

# 50 Mansfield Industrial Parkway

### **Property Overview**

± 20,000 Total Square Feet

Available September 1st 2023

Four Dock Doors
Two Drive-In Doors

Zoned I-2 General Industrial

\$5,550 / Month Triple Net