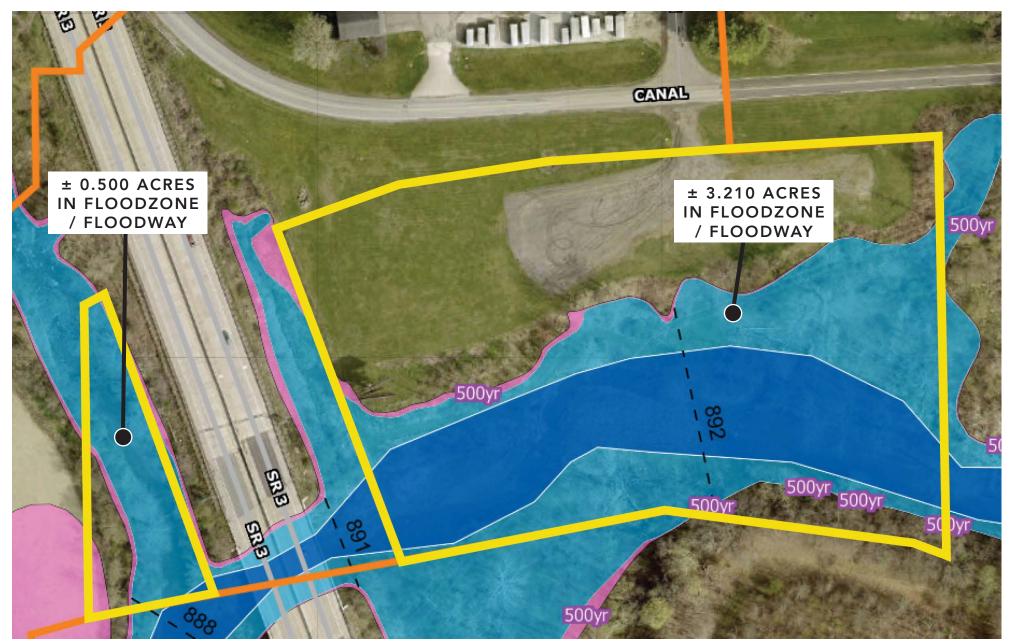

## PROPERTY DETAILS





\*Approximate Boundaries



± 6.979

Total Acres



Billboard Sign Income \$1,500 / Year



Zoned
I-2 Heavy Industrial



Taxes (2023) \$ 292.68 / Per Half



Asking \$150,000

## PROPERTY DETAILS





\*Approximate Boundaries

## FEMA FLOODZONES





\*Approximate Boundaries

# AERIAL





\*Approximate Boundaries















#### Jack Gant

Principal Broker

C: (330) 465-7692

jgant@gant-realty.com

### Trevor Gant

Principal Broker

C: (330) 466-9355

tgant@gant-realty.com

246 W Liberty Street

Wooster, OH 44691

(330) 264-4242

www.gant-realty.com



**GANT-REALTY.COM** 

Disclaimer: Although information contained herein has been obtained from sources deemed reliable, neither Donald K Gant Realty nor any of its clients makes any guarantees or representations, express or implied, as to the completeness or accuracy of such information. Any projections, opinions, assumptions or estimates used are for example only. Neither Donald K Gant Realty nor any of its clients accepts any liability for loss resulting from reliance on such in