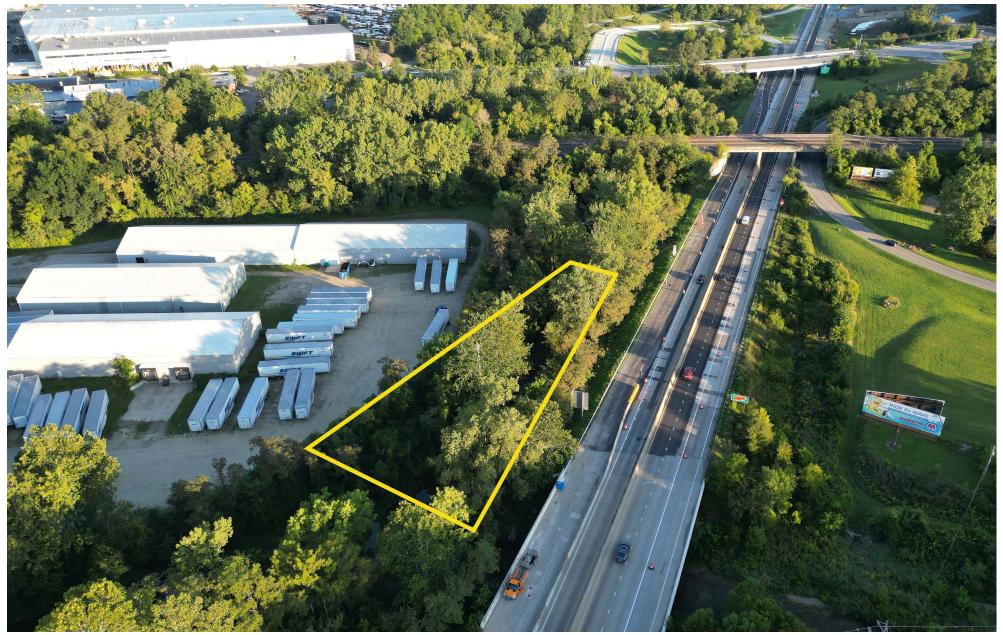

## PROPERTY DETAILS





\*Approximate Boundaries



± 6.979

Total Acres



Billboard Sign Income \$1,500 / Year



Zoned
I-2 Heavy Industrial



Taxes (2023) \$ 292.68 / Per Half



Asking \$150,000

## PROPERTY DETAILS





\*Approximate Boundaries

## FEMA FLOODZONES





\*Approximate Boundaries

# AERIAL





\*Approximate Boundaries















#### Jack Gant

Principal Broker

C: (330) 465-7692

jgant@gant-realty.com

### Trevor Gant

Principal Broker

C: (330) 466-9355

tgant@gant-realty.com

246 W Liberty Street

Wooster, OH 44691

(330) 264-4242

www.gant-realty.com



**GANT-REALTY.COM** 

Disclaimer: Although information contained herein has been obtained from sources deemed reliable, neither Donald K Gant Realty nor any of its clients makes any guarantees or representations, express or implied, as to the completeness or accuracy of such information. Any projections, opinions, assumptions or estimates used are for example only. Neither Donald K Gant Realty nor any of its clients accepts any liability for loss resulting from reliance on such information. There may be material differe