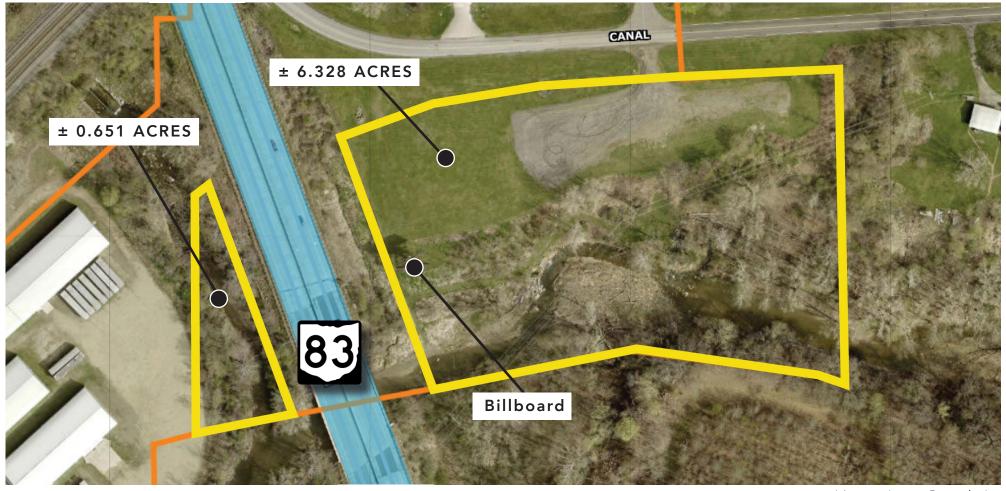

## PROPERTY DETAILS

\*Approximate Boundaries

± 6.979

Total Acres

Billboard Sign Income \$1,500 / Year

Zoned
I-2 Heavy Industrial

Taxes (2023) \$ 292.68 / Per Half

Asking \$150,000

## PROPERTY DETAILS

\*Approximate Boundaries