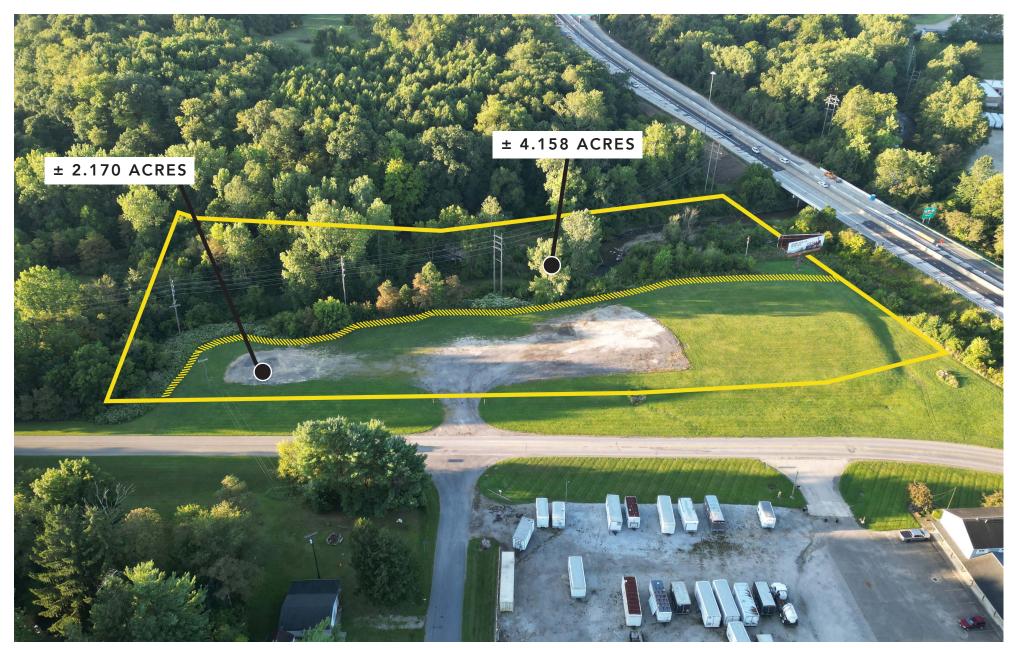

## PROPERTY DETAILS

\*Approximate Boundaries

± 6.979

Total Acres

Billboard Sign Income \$1,500 / Year

Zoned
I-2 Heavy Industrial

Taxes (2023) \$ 292.68 / Per Half

Asking \$150,000

## PROPERTY DETAILS

\*Approximate Boundaries